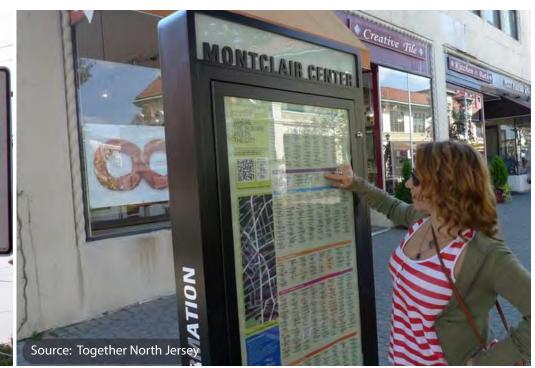

## **SIGNALS & SIGNS**

Pedestrian Countdown **S**IGNALS

RECTANGULAR RAPID FLASHING BEACONS

HAWK SIGNALS

Wayfinding Signs

IN-STREET STOP FOR Pedestrian Sign

PAVEMENT MARKINGS