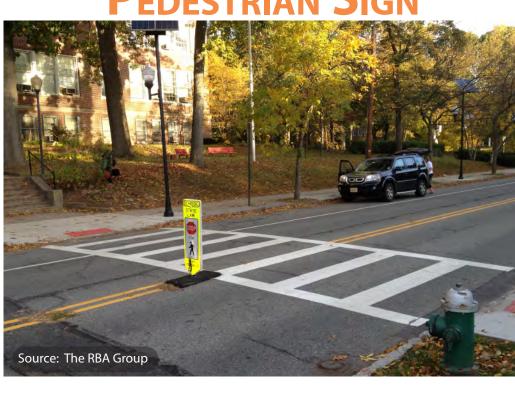

## **SIGNALS & SIGNS**

Pedestrian Countdown **S**IGNALS

RECTANGULAR RAPID FLASHING BEACONS

HAWK SIGNALS

Wayfinding Signs

IN-STREET STOP FOR Pedestrian Sign

PAVEMENT MARKINGS