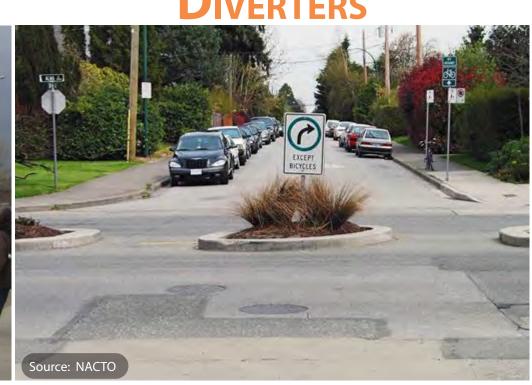

#### TRAFFIC CALMING

GATEWAYS

MINI-TRAFFIC CIRCLES

RAISED CROSSWALKS & **INTERSECTIONS** 

ROADWAY CLOSURES & **DIVERTERS** 