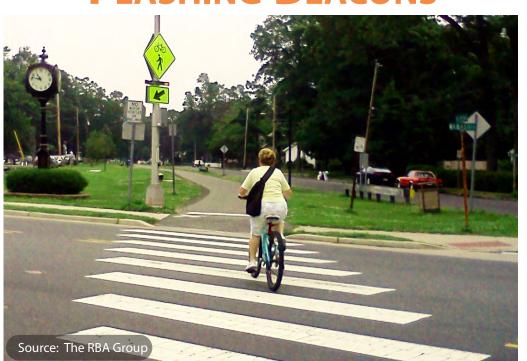

## **SIGNALS & SIGNS**

Pedestrian Countdown **S**IGNALS

RECTANGULAR RAPID FLASHING BEACONS

HAWK SIGNALS

Wayfinding Signs

IN-STREET STOP FOR Pedestrian Sign

PAVEMENT MARKINGS