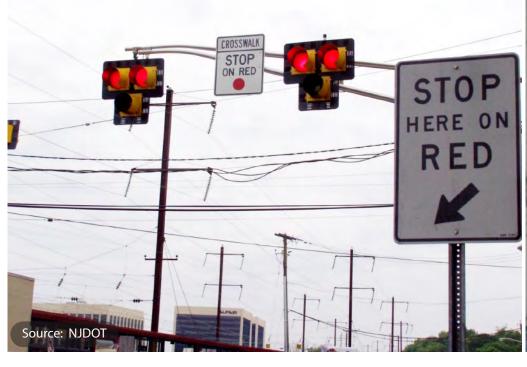

## **SIGNALS & SIGNS**

Pedestrian Countdown **S**IGNALS

RECTANGULAR RAPID FLASHING BEACONS

HAWK SIGNALS

Wayfinding Signs

IN-STREET STOP FOR Pedestrian Sign

PAVEMENT MARKINGS